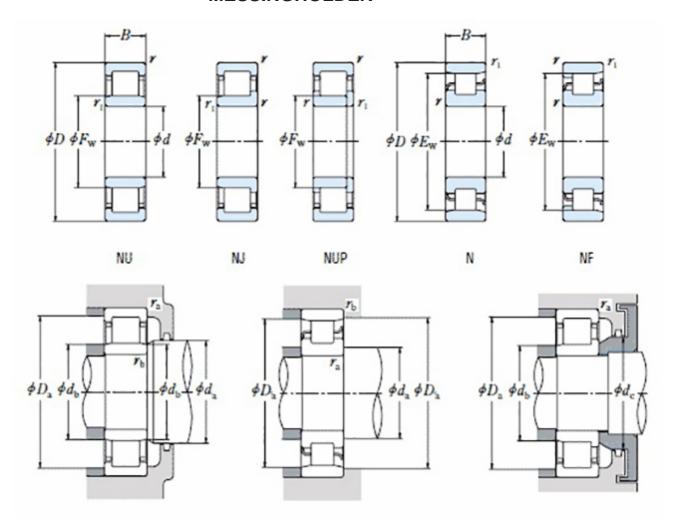

## NJ 238 EMA-TIMKEN CYLINDRISK RULLELEJE ENRADET MED MESSINGHOLDER

High quality cylindrical roller bearing with machined brass cage from the leading manufacturer TIMKEN. Featuring the TIMKEN EMA design. A premium land-riding cage, unique internal geometries, enhanced surface finishes and a compact design. All this adds up to longer life, improved uptime and reduced maintenance costs.